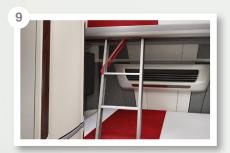

## FOLD-AWAY LADDER The innovative ladder provides easy access to the upper bunk and a convenient

fold-away design.

Sleep in luxury with a premium coil-spring 42"x 85" mattress.