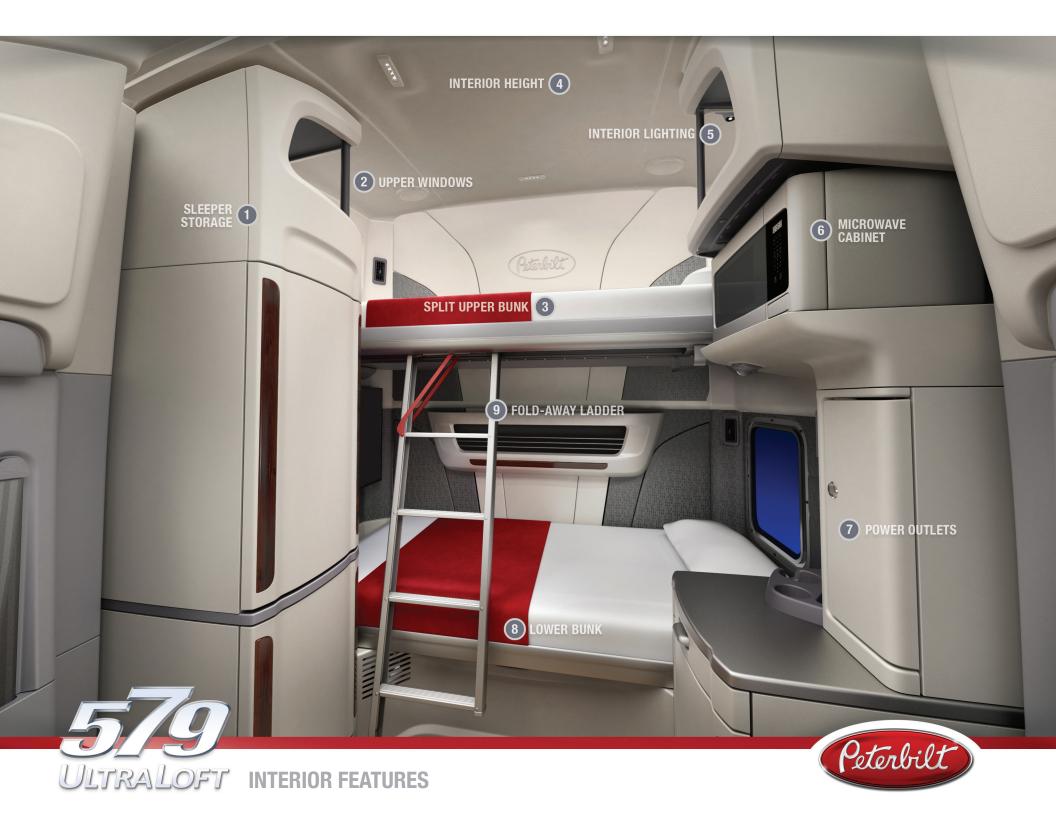

| FEATURE |                   | VALUE                                                                                                                                                                                                                                                                                         | ULTRALOFT |
|---------|-------------------|-----------------------------------------------------------------------------------------------------------------------------------------------------------------------------------------------------------------------------------------------------------------------------------------------|-----------|
| 1       | Sleeper Storage   | The Model 579 UltraLoft™ offers the industry's largest storage capacity. Up to 70 cubic feet are available in multiple configurations throughout the cab and sleeper, including two enclosed cabi an optional back-wall storage compartment and two large cubbies capable of holding two CPAF |           |
| 2       | Upper Windows     | Large, tilting upper windows allow for more natural light and additional ventilation for maximum comfort.                                                                                                                                                                                     |           |
| 3       | Split Upper Bunk  | The Model 579 UltraLoft is the only integral vehicle available to offer a split-fold upper bunk that provides drivers the versatility of either a second bed (36" x 82" mattress) or additional storage space.                                                                                |           |
| 4       | Interior Height   | With a floor-to-ceiling distance of more than eight feet, the UltraLoft is the most spacious integral vehicle in the industry, offering drivers a wide-open space and plenty of room to sit and stand.                                                                                        |           |
| 5       | Interior Lighting | The perfect mix of lighting with four LED dome lights and three directional spot/reading lights for added convenience and safety.                                                                                                                                                             |           |
| 6       | Microwave Cabinet | The cabinet can hold up to a 1.1-cubic-foot microwave that fits a full-size rotisserie chicken or a large meal.                                                                                                                                                                               |           |
| 7       | Power Outlets     | Enjoy creature comforts with six 12-volt and three 110-volt outlets as well as two USB ports, depending on configuration.                                                                                                                                                                     |           |

8 Lower Bunk (42"x 85")

## FOLD-AWAY LADDER The innovative ladder provides easy access to the upper bunk and a convenient

fold-away design.

Sleep in luxury with a premium coil-spring 42"x 85" mattress.