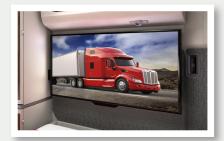

TV MOUNT
The Model 579 UltraLoft offers pre-wiring and the industry's largest provision for a flat-panel TV up to 32" wide for theater-like viewing.