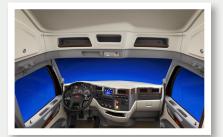

## FOLD-AWAY LADDER The innovative ladder provides easy access to the upper bunk and a convenient

fold-away design.

Sleep in luxury with a premium coil-spring 42"x 85" mattress.

## WARDROBE CLOSET The Model 579 UltraLoft features the industry's largest closet with a 45" height to keep large-size shirts from touching the cabinet floor.

INCREASED CAB STORAGE

New, large over-door compartments with enclosed cabinets provide the maximum amount of storage space in the cab within easy reach of the driver and passenger.

TV MOUNT
The Model 579 UltraLoft offers pre-wiring and the industry's largest provision for a flat-panel TV up to 32" wide for theater-like viewing.